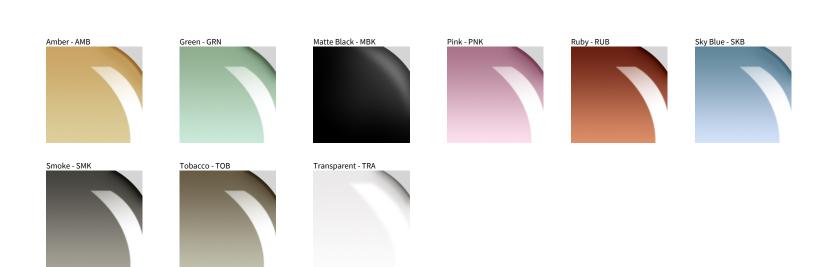

## FIJI SURFACE COLOR FINISH CHART

| PROJECT  |  |
|----------|--|
| ТҮРЕ     |  |
| NOTES    |  |
| QUANTITY |  |
| DATE     |  |

Digital: Not all screens are calibrated the same, and therefore, colors will appear differently between screens. Physical: When texture is involved, there will be variations in color, character and tone within a product series and between product families.